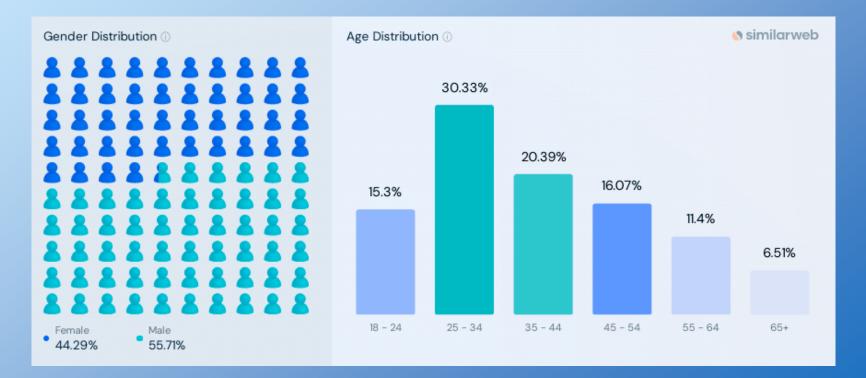

#### **Distribution & Top categories**

Audience composition can reveal a site's current market share across various audiences. Beinsure audience is 55.7% male and 44.3% female. The largest age group of visitors are 25-34 year olds (30%), 25-44 year olds (50%).