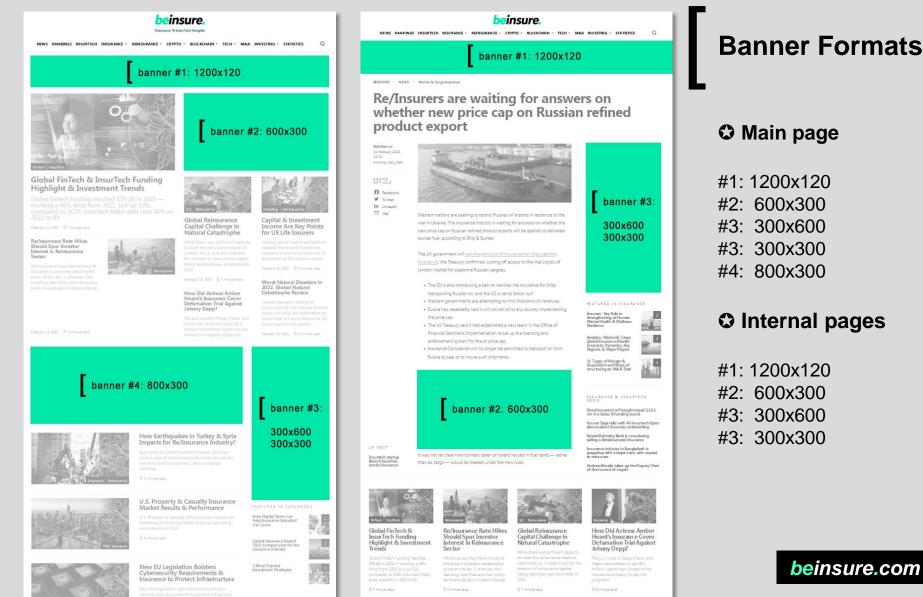

|
| 3,94 % | Finance/Investing/Stocks & Bonds                                   |
| 3,70 % | Finance/Banking                                                    |
| 3,63 % | Business & Industrial/Business Finance/Venture Capital             |
| 3,16 % | Finance/Investing/Currencies & Foreign Exchange/Digital Currencies |
| 3,16 % | Sports/Team Sports/Soccer                                          |



#### advertising

# **Target Group**

● 44.3% female, 55.7% male

O 30% of visitors are 24-34 year olds

✿ 50% are 25-44 year olds

O United States 28.2%, UK 13,4%, France 8,7%, Canada 6,9%, Germany 6,5%

 Interests: 35% Finance, Investment, Business, Insurance, Banking & Software

56% Mobile, 43% Desktop, 1% Tablets

## advertising

#### Main page

#### O Internal pages



# advertising



#### Native advertising

# Crypto, Blockchain, Cyber, Invest:

- News, Press release: 500-600 words
- Article, Review, Interview: 1,000+ words





#### social & contacts

#### Get in touch

101

es

- Beinsure on Crunchbase
- Beinsure on LinkedIn
- Beinsure on Facebook
- Beinsure on Twitter

• email: go@beinsure.com