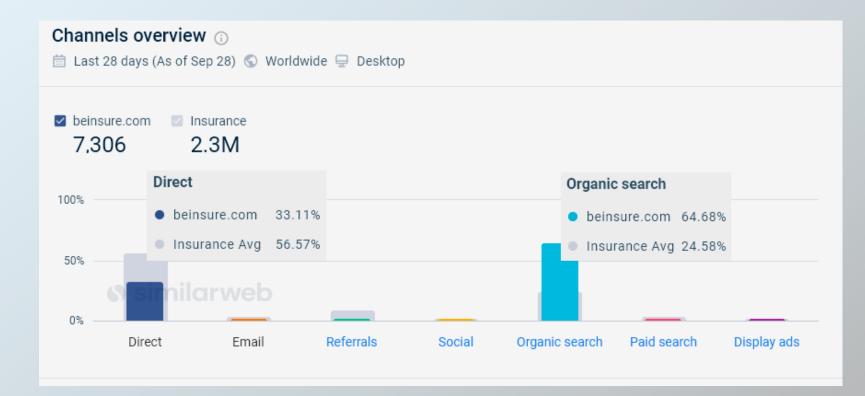

#### The top traffic source

The top traffic source to Beinsure.com is search traffic, driving 73.67% of desktop visits last month, and direct is the 2nd with 22.83% of traffic. The most underutilized channel is referrals. Drill down into the main traffic drivers in each channel below.