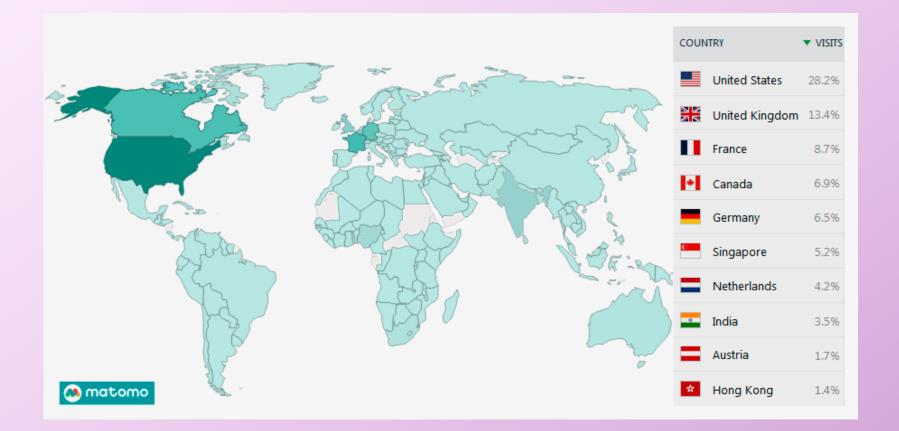

#### **Beinsure Audience by Region**

**Top 5 countries:** United States 28.2%, UK 13,4%, France 8,7%, Canada 6,9%, Germany 6,5% **Top 3 continents:** North America 35,1%, Europe 34.5%, Asia 15,5%