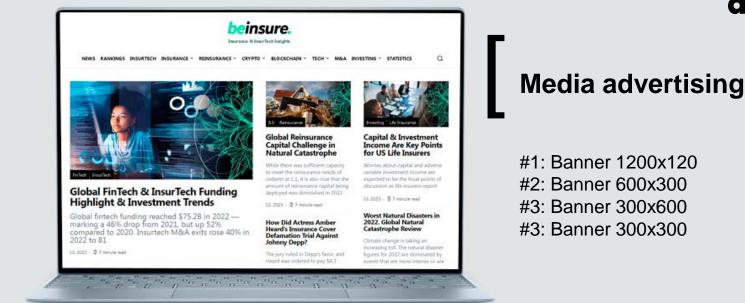

|
| 3,94 % | Finance/Investing/Stocks & Bonds                                   |
| 3,70 % | Finance/Banking                                                    |
| 3,63 % | Business & Industrial/Business Finance/Venture Capital             |
| 3,16 % | Finance/Investing/Currencies & Foreign Exchange/Digital Currencies |
| 3,16 % | Sports/Team Sports/Soccer                                          |



#### advertising

# **Target Group**

● 44.3% female, 55.7% male

O 30% of visitors are 24-34 year olds

✿ 50% are 25-44 year olds

O United States 28.2%, UK 13,4%, France 8,7%, Canada 6,9%, Germany 6,5%

 Interests: 35% Finance, Investment, Business, Insurance, Banking & Software

56% Mobile, 43% Desktop, 1% Tablets

## advertising

#### Main page

#### O Internal pages



# advertising



#### Native advertising

# Crypto, Blockchain, Cyber, Invest:

- News, Press release: 500-600 words
- Article, Review, Interview: 1,000+ words





#### social & contacts

#### Get in touch

101

es

- Beinsure on Crunchbase
- Beinsure on LinkedIn
- Beinsure on Facebook
- Beinsure on Twitter

• email: go@beinsure.com